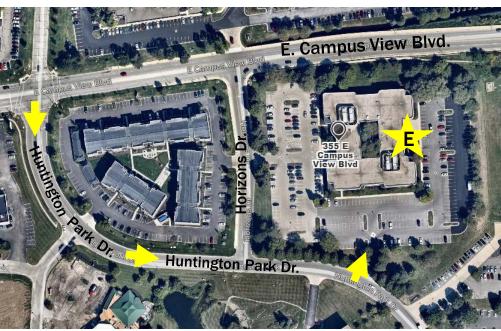

From Campus View Blvd., turn RIGHT on HUNTINGTON PARK DR.

After passing Horizons Dr. on the left, turn LEFT into the driveway for 355.

You'll find free parking on all sides of the building.

Circle around the building to the RIGHT to park and use the EAST entrance doors. Head up to the 2<sup>nd</sup> floor to suite 250.

If you need an elevator, circle around the building to the LEFT and use the WEST entrance doors. Take the elevator to the 2<sup>nd</sup> floor and follow the signs to suite 250.

COTA bus service is available through <u>line 41</u> and <u>line 2L</u>.